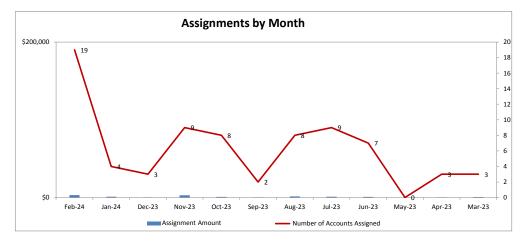

## **MINEOLA UTILITIES - 037324-2**

| Client Monthly History Analysis |                   |                 |                    |                      |                  |           |                       |                     |               |            |
|---------------------------------|-------------------|-----------------|--------------------|----------------------|------------------|-----------|-----------------------|---------------------|---------------|------------|
| Month                           | Accounts Assigned | Assigned Amount | Assign Average Bal | Current<br>Collected | Collected ToDate | Liquidity | Accounts<br>Cancelled | Cancelled<br>Amount | Number<br>PIF | Ave<br>Age |
| Feb-24                          | 19                | \$3.194.25      | \$168.12           | \$0.00               | \$0.00           | 0.0%      | 0                     | \$0.00              |               | _          |
| Jan-24                          | 4                 | \$1.077.47      | \$269.37           | \$0.00               | \$0.00           | 0.0%      | 0                     | \$0.00              | 0             |            |
| Dec-23                          | 3                 | \$329.37        | \$109.79           | \$73.43              | \$73,43          | 22.3%     | 0                     | \$0.00              | 1             | 126        |
| Nov-23                          | 9                 | \$2,921.17      | \$324.57           | \$0.00               | \$114.97         | 3.9%      | 0                     | \$0.00              | 1             | 125        |
| Oct-23                          | 8                 | \$915.41        | \$114.43           | \$0.00               | \$0.00           | 0.0%      | 0                     | \$0.00              | 0             | 120        |
| Sep-23                          | 2                 | \$250.71        | \$125.36           | \$0.00               | \$0.00           | 0.0%      | 0                     | \$0.00              | 0             | 121        |
| Aug-23                          | 8                 | \$1,435.53      | \$179.44           | \$0.00               | \$0.00           | 0.0%      | 0                     | \$0.00              | 0             | 117        |
| Jul-23                          | 9                 | \$1,052.34      | \$116.93           | \$0.00               | \$0.00           | 0.0%      | 0                     | \$0.00              | 0             | 135        |
| Jun-23                          | 7                 | \$924.73        | \$132.10           | \$145.39             | \$260.37         | 28.2%     | 0                     | \$0.00              | 3             | 140        |
| May-23                          | 0                 | \$0.00          | \$0.00             | \$0.00               | \$0.00           | 0.0%      | 0                     | \$0.00              | 0             | 0          |
| Apr-23                          | 3                 | \$354.63        | \$118.21           | \$0.00               | \$0.00           | 0.0%      | 0                     | \$0.00              | 0             | 129        |
| Mar-23                          | 3                 | \$636.85        | \$212.28           | \$0.00               | \$0.00           | 0.0%      | 0                     | \$0.00              | 0             | 127        |
| Feb-23                          | 4                 | \$459.98        | \$115.00           | \$0.00               | \$103.30         | 22.5%     | 0                     | \$0.00              | 1             | 119        |
| Jan-23                          | 14                | \$2,098.35      | \$149.88           | \$0.00               | \$84.94          | 4.1%      | 0                     | \$0.00              | 1             | 123        |
| Dec-22                          | 12                | \$2,442.38      | \$203.53           | \$0.00               | \$367.10         | 15.0%     | 0                     | \$0.00              | 1             | 128        |
| Nov-22                          | 10                | \$1,507.19      | \$150.72           | \$0.00               | \$0.00           | 0.0%      | 0                     | \$0.00              | 0             | 128        |
| Oct-22                          | 1                 | \$82.47         | \$82.47            | \$0.00               | \$0.00           | 0.0%      | 0                     | \$0.00              | 0             | 146        |
| Sep-22                          | 6                 | \$862.77        | \$143.79           | \$0.00               | \$0.00           | 0.0%      | 0                     | \$0.00              | 0             | 134        |
| Aug-22                          | 3                 | \$205.17        | \$68.39            | \$0.00               | \$60.09          | 29.3%     | 0                     | \$0.00              | 1             | 138        |
| Jul-22                          | 6                 | \$851.91        | \$141.99           | \$0.00               | \$270.01         | 31.7%     | 0                     | \$0.00              | 1             | 122        |
| Jun-22                          | 9                 | \$1,767.16      | \$196.35           | \$0.00               | \$283.43         | 16.0%     | 0                     | \$0.00              | 2             | 135        |
| May-22                          | 0                 | \$0.00          | \$0.00             | \$0.00               | \$0.00           | 0.0%      | 0                     | \$0.00              | 0             | 0          |
| Apr-22                          | 4                 | \$623.52        | \$155.88           | \$0.00               | \$0.00           | 0.0%      | 0                     | \$0.00              | 0             | 132        |
| Previous                        | 683               | \$128,934.36    | \$188.78           | \$268.80             | \$17,480.07      | 13.6%     | 13                    | \$7,265.77          | 112           | 358        |
|                                 | ====              | ======          | ======             | ======               | ======           |           | ====                  | ======              |               |            |
| Total                           | 827               | \$152,927.72    | \$184.92           | \$487.62             | \$19,097.71      | 12.5%     | 13                    | \$7,265.77          | 124           | 318        |