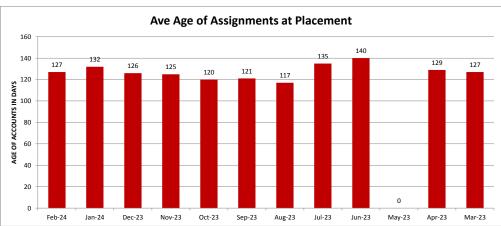

## **MINEOLA UTILITIES - 037324-2**

| Client Monthly History Analysis |                   |                 |                    |                      |                  |           |                       |                     |               |            |
|---------------------------------|-------------------|-----------------|--------------------|----------------------|------------------|-----------|-----------------------|---------------------|---------------|------------|
| Month                           | Accounts Assigned | Assigned Amount | Assign Average Bal | Current<br>Collected | Collected ToDate | Liquidity | Accounts<br>Cancelled | Cancelled<br>Amount | Number<br>PIF | Ave<br>Age |
| Feb-24                          | 19                | \$3.194.25      | \$168.12           | \$0.00               | \$0.00           | 0.0%      | 0                     | \$0.00              |               | _          |
| Jan-24                          | 4                 | \$1.077.47      | \$269.37           | \$0.00               | \$0.00           | 0.0%      | 0                     | \$0.00              | 0             |            |
| Dec-23                          | 3                 | \$329.37        | \$109.79           | \$73.43              | \$73,43          | 22.3%     | 0                     | \$0.00              | 1             | 126        |
| Nov-23                          | 9                 | \$2,921.17      | \$324.57           | \$0.00               | \$114.97         | 3.9%      | 0                     | \$0.00              | 1             | 125        |
| Oct-23                          | 8                 | \$915.41        | \$114.43           | \$0.00               | \$0.00           | 0.0%      | 0                     | \$0.00              | 0             | 120        |
| Sep-23                          | 2                 | \$250.71        | \$125.36           | \$0.00               | \$0.00           | 0.0%      | 0                     | \$0.00              | 0             | 121        |
| Aug-23                          | 8                 | \$1,435.53      | \$179.44           | \$0.00               | \$0.00           | 0.0%      | 0                     | \$0.00              | 0             | 117        |
| Jul-23                          | 9                 | \$1,052.34      | \$116.93           | \$0.00               | \$0.00           | 0.0%      | 0                     | \$0.00              | 0             | 135        |
| Jun-23                          | 7                 | \$924.73        | \$132.10           | \$145.39             | \$260.37         | 28.2%     | 0                     | \$0.00              | 3             | 140        |
| May-23                          | 0                 | \$0.00          | \$0.00             | \$0.00               | \$0.00           | 0.0%      | 0                     | \$0.00              | 0             | 0          |
| Apr-23                          | 3                 | \$354.63        | \$118.21           | \$0.00               | \$0.00           | 0.0%      | 0                     | \$0.00              | 0             | 129        |
| Mar-23                          | 3                 | \$636.85        | \$212.28           | \$0.00               | \$0.00           | 0.0%      | 0                     | \$0.00              | 0             | 127        |
| Feb-23                          | 4                 | \$459.98        | \$115.00           | \$0.00               | \$103.30         | 22.5%     | 0                     | \$0.00              | 1             | 119        |
| Jan-23                          | 14                | \$2,098.35      | \$149.88           | \$0.00               | \$84.94          | 4.1%      | 0                     | \$0.00              | 1             | 123        |
| Dec-22                          | 12                | \$2,442.38      | \$203.53           | \$0.00               | \$367.10         | 15.0%     | 0                     | \$0.00              | 1             | 128        |
| Nov-22                          | 10                | \$1,507.19      | \$150.72           | \$0.00               | \$0.00           | 0.0%      | 0                     | \$0.00              | 0             | 128        |
| Oct-22                          | 1                 | \$82.47         | \$82.47            | \$0.00               | \$0.00           | 0.0%      | 0                     | \$0.00              | 0             | 146        |
| Sep-22                          | 6                 | \$862.77        | \$143.79           | \$0.00               | \$0.00           | 0.0%      | 0                     | \$0.00              | 0             | 134        |
| Aug-22                          | 3                 | \$205.17        | \$68.39            | \$0.00               | \$60.09          | 29.3%     | 0                     | \$0.00              | 1             | 138        |
| Jul-22                          | 6                 | \$851.91        | \$141.99           | \$0.00               | \$270.01         | 31.7%     | 0                     | \$0.00              | 1             | 122        |
| Jun-22                          | 9                 | \$1,767.16      | \$196.35           | \$0.00               | \$283.43         | 16.0%     | 0                     | \$0.00              | 2             | 135        |
| May-22                          | 0                 | \$0.00          | \$0.00             | \$0.00               | \$0.00           | 0.0%      | 0                     | \$0.00              | 0             | 0          |
| Apr-22                          | 4                 | \$623.52        | \$155.88           | \$0.00               | \$0.00           | 0.0%      | 0                     | \$0.00              | 0             | 132        |
| Previous                        | 683               | \$128,934.36    | \$188.78           | \$268.80             | \$17,480.07      | 13.6%     | 13                    | \$7,265.77          | 112           | 358        |
|                                 | ====              | ======          | ======             | ======               | ======           |           | ====                  | ======              |               |            |
| Total                           | 827               | \$152,927.72    | \$184.92           | \$487.62             | \$19,097.71      | 12.5%     | 13                    | \$7,265.77          | 124           | 318        |