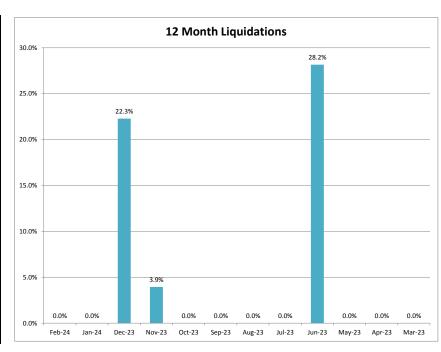

## **MINEOLA UTILITIES - 037324-2**

| Client Monthly History Analysis |                   |                 |                    |                      |                  |           |                       |                     |               |            |
|---------------------------------|-------------------|-----------------|--------------------|----------------------|------------------|-----------|-----------------------|---------------------|---------------|------------|
| Month                           | Accounts Assigned | Assigned Amount | Assign Average Bal | Current<br>Collected | Collected ToDate | Liquidity | Accounts<br>Cancelled | Cancelled<br>Amount | Number<br>PIF | Ave<br>Age |
| Feb-24                          | 19                | \$3.194.25      | \$168.12           | \$0.00               | \$0.00           | 0.0%      | 0                     | \$0.00              |               | _          |
| Jan-24                          | 4                 | \$1.077.47      | \$269.37           | \$0.00               | \$0.00           | 0.0%      | 0                     | \$0.00              | 0             |            |
| Dec-23                          | 3                 | \$329.37        | \$109.79           | \$73.43              | \$73,43          | 22.3%     | 0                     | \$0.00              | 1             | 126        |
| Nov-23                          | 9                 | \$2,921.17      | \$324.57           | \$0.00               | \$114.97         | 3.9%      | 0                     | \$0.00              | 1             | 125        |
| Oct-23                          | 8                 | \$915.41        | \$114.43           | \$0.00               | \$0.00           | 0.0%      | 0                     | \$0.00              | 0             | 120        |
| Sep-23                          | 2                 | \$250.71        | \$125.36           | \$0.00               | \$0.00           | 0.0%      | 0                     | \$0.00              | 0             | 121        |
| Aug-23                          | 8                 | \$1,435.53      | \$179.44           | \$0.00               | \$0.00           | 0.0%      | 0                     | \$0.00              | 0             | 117        |
| Jul-23                          | 9                 | \$1,052.34      | \$116.93           | \$0.00               | \$0.00           | 0.0%      | 0                     | \$0.00              | 0             | 135        |
| Jun-23                          | 7                 | \$924.73        | \$132.10           | \$145.39             | \$260.37         | 28.2%     | 0                     | \$0.00              | 3             | 140        |
| May-23                          | 0                 | \$0.00          | \$0.00             | \$0.00               | \$0.00           | 0.0%      | 0                     | \$0.00              | 0             | 0          |
| Apr-23                          | 3                 | \$354.63        | \$118.21           | \$0.00               | \$0.00           | 0.0%      | 0                     | \$0.00              | 0             | 129        |
| Mar-23                          | 3                 | \$636.85        | \$212.28           | \$0.00               | \$0.00           | 0.0%      | 0                     | \$0.00              | 0             | 127        |
| Feb-23                          | 4                 | \$459.98        | \$115.00           | \$0.00               | \$103.30         | 22.5%     | 0                     | \$0.00              | 1             | 119        |
| Jan-23                          | 14                | \$2,098.35      | \$149.88           | \$0.00               | \$84.94          | 4.1%      | 0                     | \$0.00              | 1             | 123        |
| Dec-22                          | 12                | \$2,442.38      | \$203.53           | \$0.00               | \$367.10         | 15.0%     | 0                     | \$0.00              | 1             | 128        |
| Nov-22                          | 10                | \$1,507.19      | \$150.72           | \$0.00               | \$0.00           | 0.0%      | 0                     | \$0.00              | 0             | 128        |
| Oct-22                          | 1                 | \$82.47         | \$82.47            | \$0.00               | \$0.00           | 0.0%      | 0                     | \$0.00              | 0             | 146        |
| Sep-22                          | 6                 | \$862.77        | \$143.79           | \$0.00               | \$0.00           | 0.0%      | 0                     | \$0.00              | 0             | 134        |
| Aug-22                          | 3                 | \$205.17        | \$68.39            | \$0.00               | \$60.09          | 29.3%     | 0                     | \$0.00              | 1             | 138        |
| Jul-22                          | 6                 | \$851.91        | \$141.99           | \$0.00               | \$270.01         | 31.7%     | 0                     | \$0.00              | 1             | 122        |
| Jun-22                          | 9                 | \$1,767.16      | \$196.35           | \$0.00               | \$283.43         | 16.0%     | 0                     | \$0.00              | 2             | 135        |
| May-22                          | 0                 | \$0.00          | \$0.00             | \$0.00               | \$0.00           | 0.0%      | 0                     | \$0.00              | 0             | 0          |
| Apr-22                          | 4                 | \$623.52        | \$155.88           | \$0.00               | \$0.00           | 0.0%      | 0                     | \$0.00              | 0             | 132        |
| Previous                        | 683               | \$128,934.36    | \$188.78           | \$268.80             | \$17,480.07      | 13.6%     | 13                    | \$7,265.77          | 112           | 358        |
|                                 | ====              | ======          | ======             | ======               | ======           |           | ====                  | ======              |               |            |
| Total                           | 827               | \$152,927.72    | \$184.92           | \$487.62             | \$19,097.71      | 12.5%     | 13                    | \$7,265.77          | 124           | 318        |